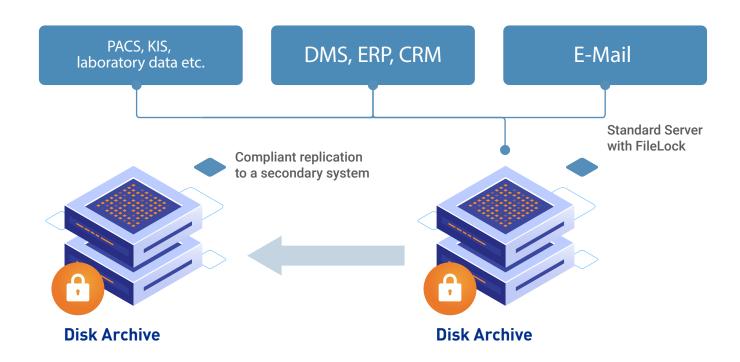

#### **Compliant Replication**

Compliant replication is a standard functionavlity

#### **Audit-Compliant**

FileLock enables simple and audit-compliant archiving according to country specific regulations (KPMG-certified: SEC 17a-4 (f) etc.)

MIGRATION- TOOL AVAILABLE NetApp / Snaplock to FileLock